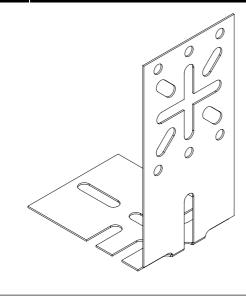

## MINI BOX UNIVERSAL BRACKET (MINI SUC ERE / BFR 35)

REV.20/04/2016

## MINI BOX UNIVERSAL BRACKET (MINI SUC ERE / BFR 35)

Finishes: PG, HDG, SS304.

## MOUNTING INSTRUCTIONS

- The mini box universal bracket (MINI SUC ERE / BFR 35) Basortray ERE or Basorfil BFR is used for fixing small watertight boxes.
- To set the MINI SUC ERE / BFR 35 to the Basorfil BFR tray is necessary to use two sets TBF.
- To set the MINI SUC ERE / BFR 35 to the Basortray ERE is necessary to use two B1 sets.